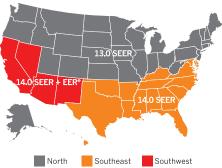

# **Regional Efficiency Standards**

On January 1, 2015, a new set of minimum efficiency standards took effect. Under the new standards, there are different efficiency minimums for air conditioners in each of three regions - North, Southeast and Southwest. Your Carrier<sup>®</sup> dealer will have a Performance<sup>™</sup> Series air conditioner to meet your region's minimum requirement.

\*12.2 EER < 45,000 Btu/h, 11.7 EER ≥ 45,000 Btu/h