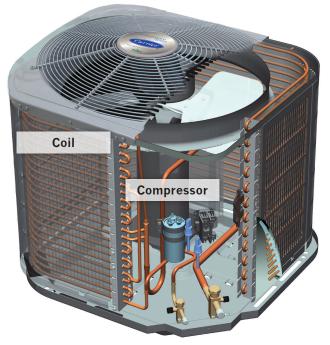

## The Carrier<sup>®</sup> Difference

If you could look under the hood of a Carrier Performance<sup>™</sup> Series air conditioner, you'd see what drives the performance: a serious commitment to quality. Our microtube coil technology saves space and provides lasting comfort with its corrosion-resistant construction. In addition, some models include innovative extras like a two-speed compressor for added benefits like higher efficiency and even, consistent comfort.

When installed with a custom-matched Carrier indoor furnace or fan coil and a Côr<sup>®</sup> Wi-Fi<sup>®</sup> thermostat, our two-stage air conditioners can operate on low-stage up to 80% of the time to keep airflow and temperatures even and consistent while adding humidity control during cooling operation. As a result, this system can deliver the enhanced comfort and reduced energy use compared to standard systems.