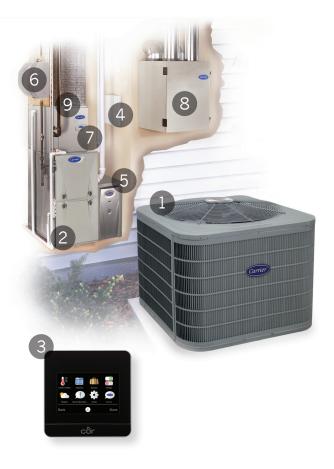

# The Total Indoor Comfort System

Your Carrier<sup>®</sup> dealer will recommend a system that is best suited to meet your home-comfort needs and local weather environment:

- **1. Air Conditioner** provides reliable, high-efficiency cooling for long-lasting comfort and energy savings.
- **2. Gas Furnace** provides reliable, high-efficiency heating for long-lasting comfort and energy savings.
- **3.** Côr<sup>®</sup> Thermostat puts efficiency, simplicity and expertise at your fingertips with unprecedented convenience from the wall control, wireless home networks or anywhere in the connected world.
- **4. Zoning** sets different temperatures for up to three different areas of your home for truly customized comfort and enhanced utility savings.
- **5. Air Cleaner** improves air quality by removing harmful and irritating airborne pollutants from your home.
- 6. Humidifier replenishes moisture to dry air.
- **7. UV Lamp** inhibits the growth of contaminants on the evaporator coil, leaving your home with cleaner, fresher indoor air.
- **8. Ventilator** combines fresh outdoor air with conditioned indoor air for improved air quality great for today's tightly constructed home.
- **9.** Evaporator Coil is matched with the proper outdoor unit to provide top cooling efficiency and years of reliable service.